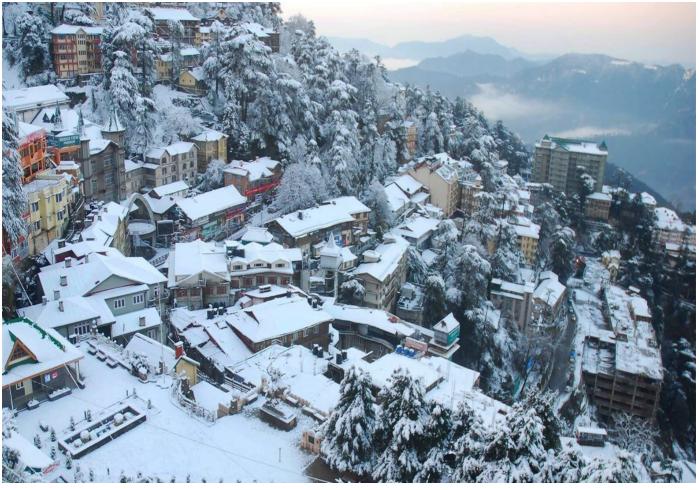

### Overview

Shimla is surrounded by scenic pine-covered hills and snow-capped peaks. Located in the magnificent hill state of Himachal Pradesh in India, it is one of the most popular tourist destinations in the country. From honeymooners to adventure seekers, the city serves as a charming retreat to a large number of people. The enchanting beauty of this hill station has attracted countless filmmakers and cinematographers. This erstwhile summer capital of the British, still retains its colonial-era charm through its spectacular historical churches and institutes, like Christ Church, Indian Institute of Advanced Study and many more.