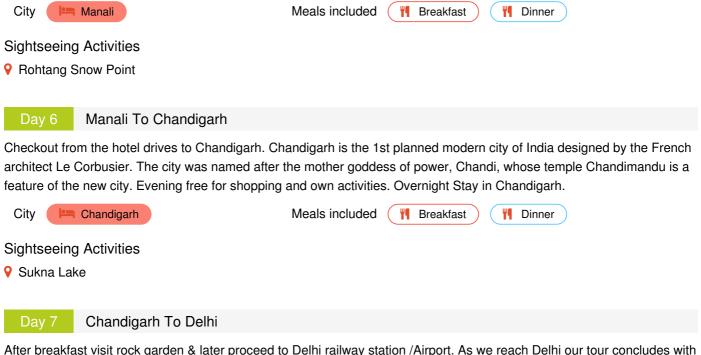

## Day 5 Excursion to Rohtang

Excursion to Rohatang Pass till snow point (Excursion to Rohtang Pass (Guest Own on direct payment & Subject to Permit). Situated at an altitude of 3979 mtrs above sea level and 51 kms outside Manali is the mighty Rohtang Pass - the gateway to Lahaul-Spiti valley. It affords a wide panoramic view of the mountains. Here one sees the majesty of the mountains at its height and splendour. At the top of the pass the air seems to glitter against the snow as you look down over herringboned ridges into the Lahaul valley. Overnight stay at Manali hotel.(Closed on Tuesday)