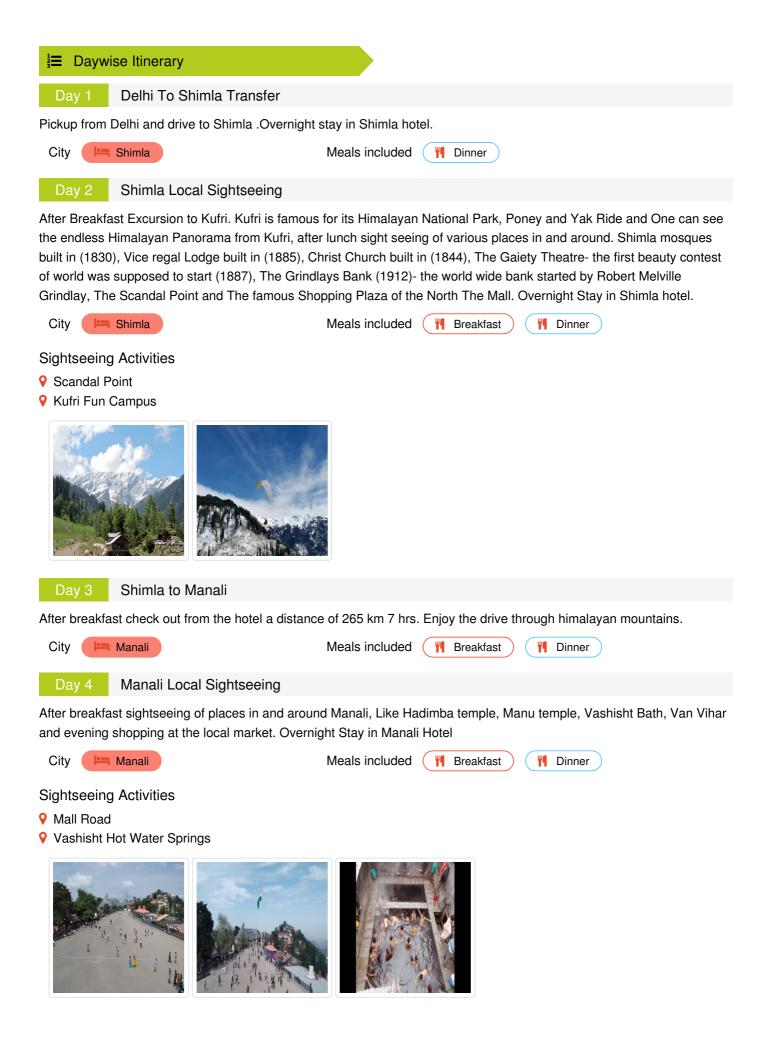

## Overview

Queen of Himachal Pradesh, Manali is an ancient town that is located at an altitude of nearly 2050 meters in Kullu district. Manali is blessed with breathtaking natural beauty that comprises lofty snow-capped peaks of Dhauladhar and Pir Panjal, thick forests, fruit orchards, beautiful hamlets and meadows that are carpeted with lovely wild flowers. Being a high altitude resort town, Manali is an all-year-round destination that offers alluring vistas. An ideal destination for Honeymooners and adventure junkies alike, the town of Manali is a mix of old and new. Being a hub of adventure activities, Manali offers enthralling escapades of skiing, paragliding, trekking, mountaineering and rafting. Get enchanted by the surrealistic snowscape of Rohtang Pass or the Snow Point. Lose yourself in the spiritual realm by paying a visit to Hadimba Temple, Vashisth Bath.Shopping at the famous Mall Road is fun as it is the most throbbing spot of the city lined with hotels and eateries.